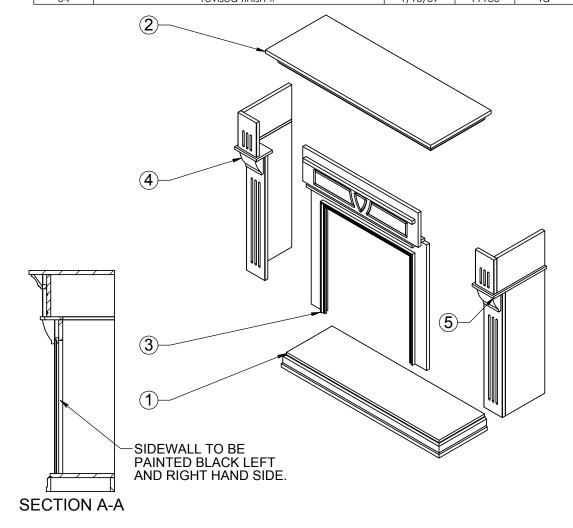

  USE SUITABLE HARDWARE TO INSTALL AND SECURE TO MANTEL FOUR PLASTIC LEGS, 3/16" (4.75mm) MAX HEIGHT
- (4.75mm) MAX HEIGHT.

|             |                |                |      |     |                                                                          | UNLESS OTHERWISE SPECIFIED  No sharp edges on all parts. ALL DIM. IN INCHES DO NOT SCALE |                                                                                                                                                                                                                     | NOTES                                                                    | TITLE: MANTEL - EFP9997 |        | REV.: <b>04</b> |
|-------------|----------------|----------------|------|-----|--------------------------------------------------------------------------|------------------------------------------------------------------------------------------|---------------------------------------------------------------------------------------------------------------------------------------------------------------------------------------------------------------------|--------------------------------------------------------------------------|-------------------------|--------|-----------------|
| 5           | 1115740200     | MANTEL SIDE RH | 1    | 00  |                                                                          | FLAT IS FOR REFERENCE ONLY TOLERANCES: X.XX ±0.13                                        | WHERE USED: EXPO                                                                                                                                                                                                    | ORT                                                                      |                         |        |                 |
| 4           | 1115740100     | MANTEL SIDE LH | 1    | 01  | R.o.H.S All material must comply with the                                | X.X ±0.75<br>X. ±2.50<br>HOLES: ±0.13                                                    | DR BY: RA                                                                                                                                                                                                           |                                                                          | 0704770000              |        | SIZE:           |
| 3           | 1115720000     | CENTRE FRAME   | 1    | 01  |                                                                          | ANGLES: ± 2°                                                                             | CHK'D:                                                                                                                                                                                                              | DEC 20/07                                                                |                         | 1 OF 1 | В               |
| 2           | 1115710000     | TOP            | 1    | 00  | requirements of European Directive                                       |                                                                                          | DATE                                                                                                                                                                                                                | TE Dimplex                                                               |                         | •      |                 |
| 1           | 1115730000     | BASE           | 1    | 00  | 2002/95/EC on the restriction of the use of certain hazardous substances | WHETHER A MANUFACTURING PROCESS IS IN CONTROL.                                           | This drawing and the design of this article represented herein, are the exclusive property of Dimplex North America Limited and are provided strictly on a confidential basis. The drawing and design shall be used |                                                                          |                         | ihiev  | •               |
| ITEM<br>NO. | PART<br>NUMBER | DESCRIPTION    | QTY. | Rev | FOR A SAMPLE 31 CONSECUTIVE PIECES.                                      |                                                                                          | strictly on a contidential basis, the ard<br>only for the purposes for which they he<br>be produced, reproduced, altered, us<br>without the prior written consent of Dir                                            | ave been provided and shall not<br>sed, published or disclosed to others |                         |        |                 |