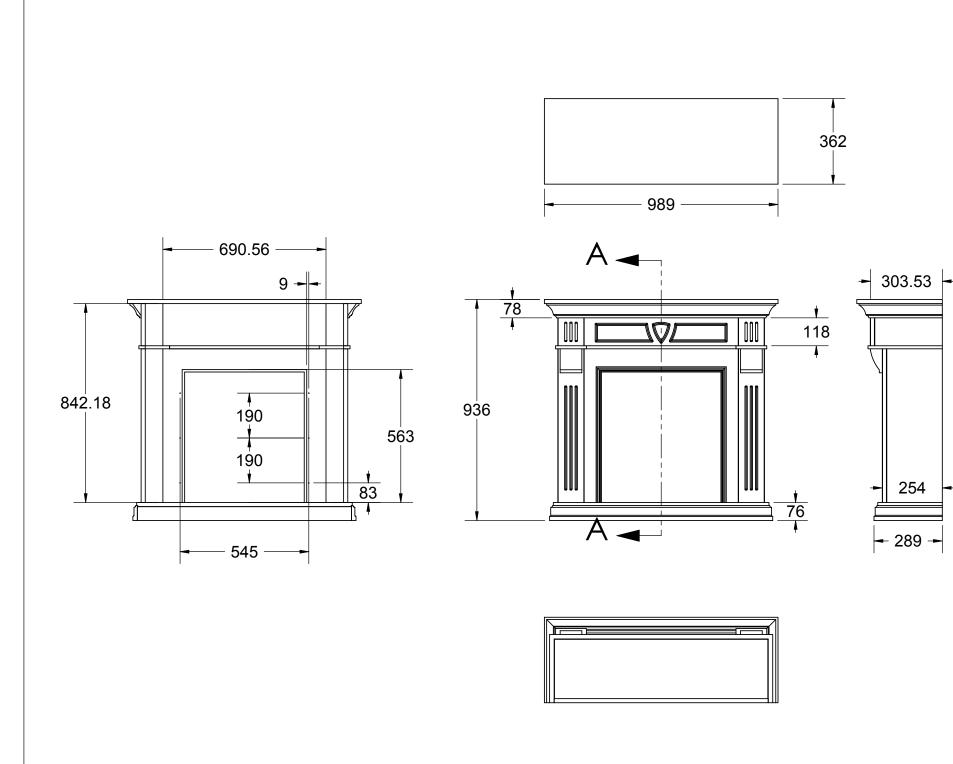

  ALL DIMENSIONS TO OUTSIDE EDGES UNLESS OTHERWISE SPECIFIED.

  ANY DIMENSIONS NOT SHOWN PLEASE REFER TO SOLID MODEL PROVIDED BY DIMPLEX N.A. TOLERANCES: ALL DIMENSIONS OVER 15mm TO BE ±1.5mm UNLESS OTHERWISE SPECIFIED; ALL DIMENSIONS UNDER 15mm TO BE ±0.75mm UNLESS OTHERWISE SPECIFIED.